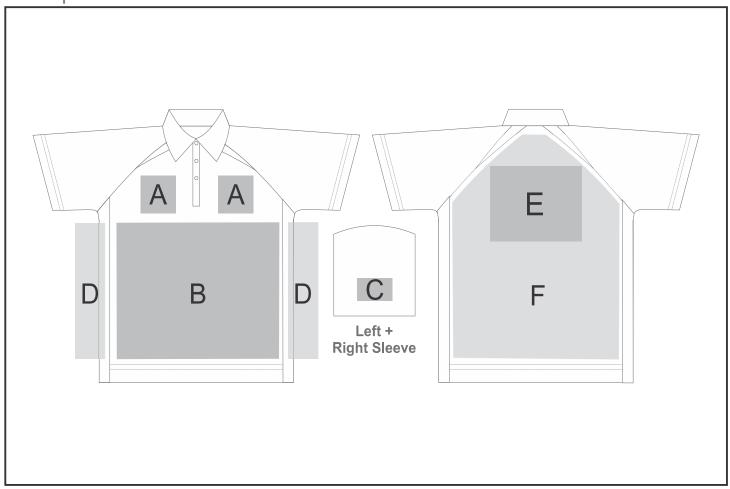

## **Branding Options:**

| Position | Branding Method (Branding Code)       | No. of Colours | Dimension               |
|----------|---------------------------------------|----------------|-------------------------|
| А        | Embroidery (EM-CLOTHING)              |                | 70mm wide x 70mm high   |
| А        | Screen Print (SA)                     | 6 Colours      | 70mm wide x 50mm high   |
| А        | Sublimation (SUB-C)                   | Full Colour    | 70mm wide x 50mm high   |
| А        | Laser Engraving (LG)                  |                | 100mm wide x 80mm high  |
| А        | Digital Transfer Clothing A6 (DTC-A6) | Full Colour    | 70mm wide x 70mm high   |
| А        | Debossing Clothing (BOS-C)            |                | 70mm wide x 50mm high   |
|          |                                       |                |                         |
| В        | Laser Engraving (LG)                  |                | 297mm wide x 210mm high |
|          |                                       |                |                         |
| С        | Embroidery (EM-CLOTHING)              |                | 50mm wide x 50mm high   |
| С        | Screen Print (SA)                     | 6 Colours      | 50mm wide x 30mm high   |

| С | Laser Engraving (LG)                  |             | 100mm wide x 60mm high  |
|---|---------------------------------------|-------------|-------------------------|
| С | Digital Transfer Clothing A6 (DTC-A6) | Full Colour | 50mm wide x 50mm high   |
| С | Debossing Clothing (BOS-C)            |             | 50mm wide x 30mm high   |
|   |                                       |             |                         |
| D | Laser Engraving (LG)                  |             | 100mm wide x 297mm high |
|   |                                       | •           |                         |
| Е | Embroidery (EM-CLOTHING)              |             | 150mm wide x 120mm high |
| Е | Screen Print (SA)                     | 6 Colours   | 150mm wide x 120mm high |
| Е | Sublimation (SUB-C)                   | Full Colour | 150mm wide x 120mm high |
| Е | Digital Transfer Clothing A6 (DTC-A6) | Full Colour | 150mm wide x 120mm high |
| Е | Debossing Clothing (BOS-C)            |             | 150mm wide x 60mm high  |
|   |                                       |             |                         |
| F | Laser Engraving (LG)                  |             | 297mm wide x 210mm high |